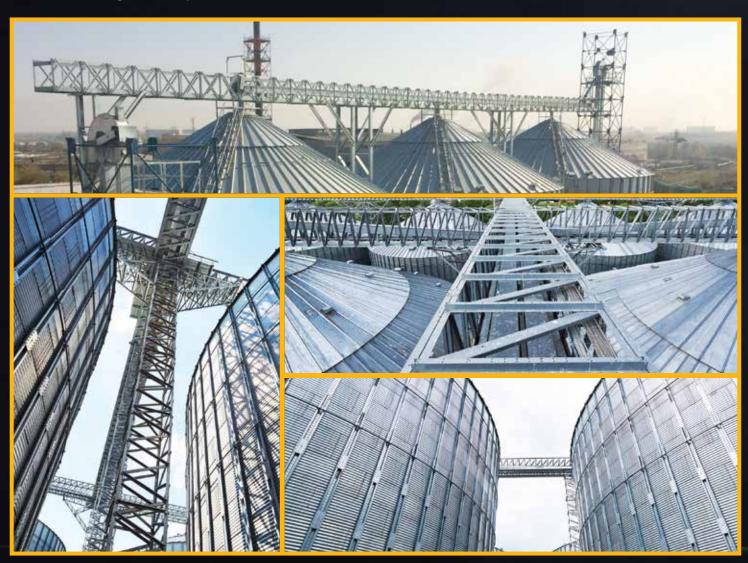

## Walking Path and Supports

Excellent Milling Properties...

## **WORKING PRINCIPLES**

The calculations of walkways are made in consideration of the clearance of support legs, load from the chain conveyors on them, wind load, snow load and other moving loads and produced accordingly. Assembled using screws, the modular system can easily be assembled, needing no maintenance since it is zincplated. All safety constructions can be custom produced as dyed orzinc-plated. All safety constructions are produced using angle iron and are fully joined using screw-type assembly, without any welding. The safety constructions also come with options including a service platform and stairs.